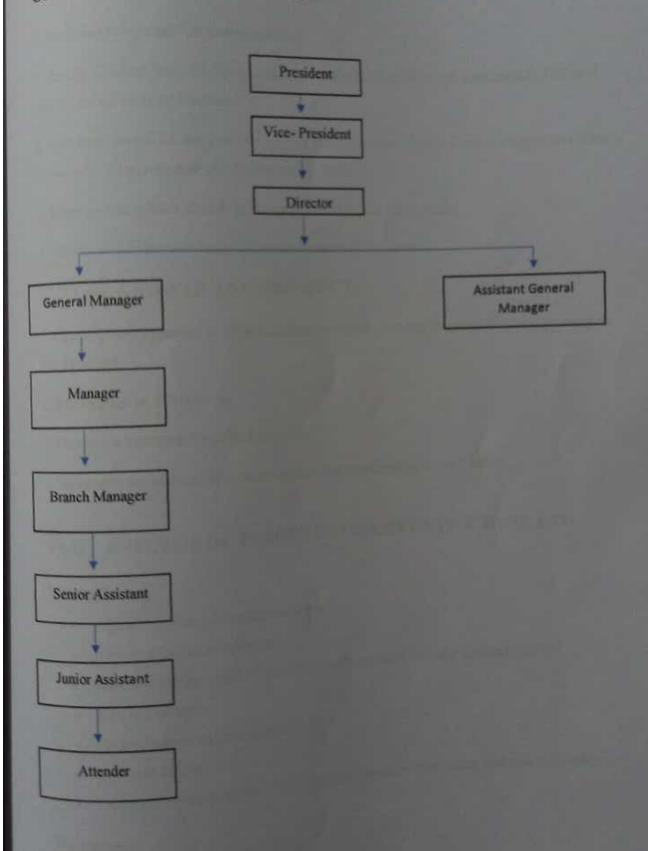

growth during the last 4 decade the development and growth at this Bank are closely associated with the sincere

efforts put in by its dedicated employee's manager of different branches General Manager of the bank and its other executives.

## SERVICE PROVIDED BY THE COMPANY:

- Financial Assistance to Members of all Classes of Teaching community.
- · Safe Deposit Lockers facility.
- Deposit Insurance coverage from (Deposit Insurance and Credit Guarantee Corporation) up to 5, 00,000.
- Debt Relief Fund facilities to A Class members.
- Core Banking Service to enhance anywhere banking.
- Real time gross settlement (RTGS) and National Electronic Fund Transfer (NEFT) facility.
- Accident Insurance Scheme to A Class members Claim up to 5, 00,000.
- · IMPS facility.

## ORGANIZATION STRUCTURE:



### ACHIEVEMENTS AND AWARDS:

- J. Bank has celebrated 100 years in 2016.
- 2 Annual General Body Meeting held on 25th September 2016 and Honoured to National district award winning teachers.
- Best bank award for the year 2011-12 by South Canara District Central Cooperative Bank on the eve of Rajyothsava on 3rd November 2012.
- 4 Bank extended their branch at Shivamogga and Chikkamagaluru.
- 5. This bank has been awarded 'A' grade from so many years.

#### FITURE GROWTH AND PROSPECTS:

- 1. Opening new branches at Uttar Kannada and other districts for providing best services for the Teachers.
- 2. Modernisation of branches.
- 3. Opening a new counter at Brahmavara.
- 4. Increasing the accidental insurance value for membership up to 5 lakhs.

## SWOT ANALYSIS OF TEACHERS CO-OPERATIVE BAN